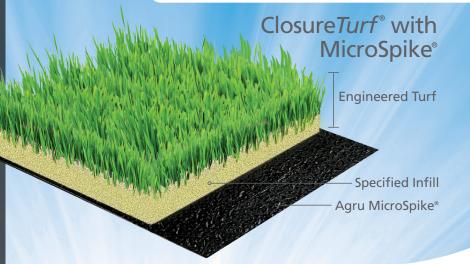

# ADVANCED ENGINEERED CLOSURE SYSTEM

SUBTITLE D CLOSURE SYSTEM FOR IMPOUNDMENTS AND LANDFILLS

Closure Turf® with

Super Gripnet®

Engineered Turf

**Specified Infill** 

Agru Super Gripnet®

Over 2,750 acres of closure...