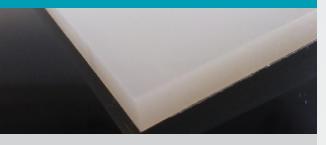

## AGRU PVDF Sheet Plain

**EXTRUDED** 

**Raw Material:** PVDF Homopolymer

Color:

Natural / opaque

**Density:** 1.78 g/cm<sup>3</sup>

**Surface Protection:** 

Protection foil on both sides

Traceability:

Fabricator's label including lot number on each sheet

**Certificates:** 

ISO 9001 and ISO 14001

Dimensions (length x width): 8' x 4' / 2440 mm x 1220 mm

| Product Code   | Sheet Thickness [mm] |        |
|----------------|----------------------|--------|
| 30.600.2412.05 | 5                    | ± 0.23 |
| 30.600.2412.10 | 10                   | ± 0.38 |