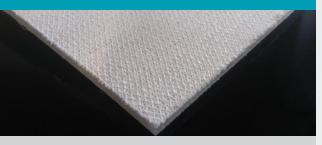

## AGRU PVDF-Flex Sheet Fabric-Backed

EXTRUDED, ROLLED

**Raw Material:** PVDF-Flex Polymer

Fabric Backing: SK+ Synthetic Fabric

Color:

Natural / opaque

Density:

1.77 g/cm<sup>3</sup>

Traceability:

Fabricator's label including lot number on each sheet

**Certificates:** 

ISO 9001 and ISO 14001

**Dimensions (length x width):** 10000 mm x 1500 mm

| Product Code   | Fiber-free Thickness [mm] |        |
|----------------|---------------------------|--------|
| 4K.671.1150.23 | 2.3                       | ± 0.23 |
| 4K.671.1150.30 | 3                         | ± 0.30 |