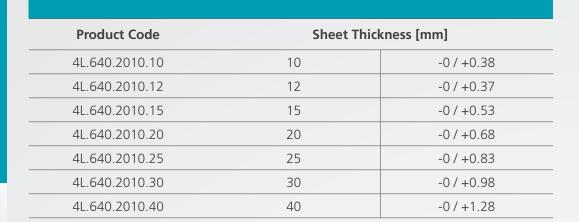

## AGRU PVDF-el ESD Sheet Pressed

**Raw Material:** PVDF-el ESD Polymer

**Color:** Black

**Density:** 1.78 g/cm<sup>3</sup>

Traceability: Fabricator's label including lot number on each sheet

Certificates: ISO 9001 and ISO 14001