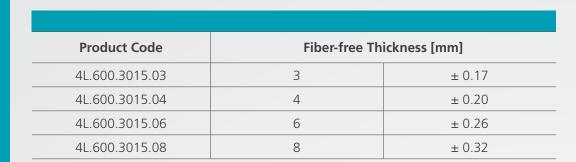

## AGRU PVDF-el ESD Sheet Plain

**EXTRUDED** 

Raw Material:

PVDF-el ESD Polymer

Color:

Black

**Density:** 

1.78 g/cm<sup>3</sup>

**Surface Protection:** 

Protection foil on both sides

Traceability:

Fabricator's label including lot number on each sheet

**Certificates:** 

ISO 9001 and ISO 14001

**Dimensions (length x width):** 3000 mm x 1500 mm