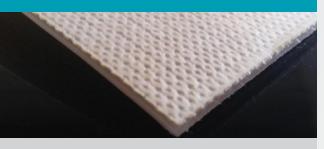

## AGRU PFA Sheet Fabric-backed

EXTRUDED, ROLLED

Raw Material:

PFA Polymer

**Fabric Backing:** 

GGS - Glass fiber fabric

Color:

Natural / transparent

Density:

2.15 g/cm<sup>3</sup>

**Surface Protection:** 

Protection foil on both sides

Traceability:

Fabricator's label including lot number on each sheet

**Certificates:** 

ISO 9001 and ISO 14001

Dimensions (length x width):

10000 mm x 1250 mm

| Product Code   | Fiber-free Thickness [mm] |        |
|----------------|---------------------------|--------|
| 44.681.1125.23 | 2.3                       | ± 0.23 |