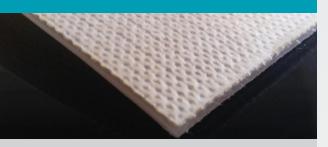

# AGRU PFA Sheet Fabric-backed

**EXTRUDED** 

**Raw Material:** 

PFA Polymer

## Fabric Backing:

GGS - Glass fiber fabric

#### Color

Natural / transparent

## **Density:**

2.15 g/cm<sup>3</sup>

## **Surface Protection:**

Protection foil on both sides