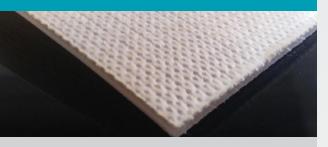

## AGRU PFA HP Sheet-Backed Fabric

EXTRUDED, ROLLED

Raw Material: PFA HP Polymer

**Fabric Backing:** 

GGS - Glass fiber fabric

Color:

Natural / transparent

Density:

2.15 g/cm<sup>3</sup>

**Surface Protection:** 

Protection foil on both sides

Traceability:

Fabricator's label including lot number on each sheet

**Certificates:** 

ISO 9001 and ISO 14001

Dimensions (length x width):

10000 mm x 1250 mm

| Product Code   | Fiber-free Thickness [mm] |        |
|----------------|---------------------------|--------|
| 4H.681.1125.23 | 2.3                       | ± 0.23 |

All information and statements submitted on this paper are based on our current knowledge and experience. In view of the many factors that may affect processing and application, these data do not relieve users from the responsibility of carrying out their own tests and experiments; neither do they imply any legally binding assurance of certain properties or of suitability for a specific purpose. It is the responsibility of those to whom we supply our products to ensure that any proprietary rights and existing laws, standards and legislation are observed. The statements about all product relevant properties in our valid catalogs, documents and price lists have to be considered.