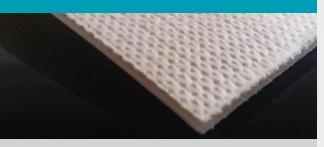

## AGRU FEP Sheet Fabric-Backed

EXTRUDED, ROLLED

Raw Material: AGRU FEP Polymer

**Fabric Backing:** 

GGS - Glass fiber fabric

Color:

Natural / transparent

**Density:** 

2.15 g/cm<sup>3</sup>

**Surface Protection:** 

Protection foil on both sides

Traceability:

Fabricator's label including lot number on each sheet

**Certificates:** 

ISO 9001 and ISO 14001

Dimensions (length x width):

10000 mm x 1250 mm

| Product Code   | Fiber-free Thickness [mm] |        |
|----------------|---------------------------|--------|
| 4F.681.1125.23 | 2.3                       | ± 0.23 |

All information and statements submitted on this paper are based on our current knowledge and experience. In view of the many factors that may affect processing and application, these data do not relieve users from the responsibility of carrying out their own tests and experiments; neither do they imply any legally binding assurance of certain properties or of suitability for a specific purpose. It is the responsibility of those to whom we supply our products to ensure that any proprietary rights and existing laws, standards and legislation are observed. The statements about all product relevant properties in our valid catalogs, documents and price lists have to be considered.