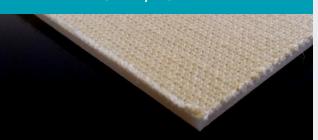

## AGRU ECTFE Sheet Fabric-Backed

EXTRUDED, ROLLED

Raw Material:

AGRU ECTFE Homopolymer

Fabric backing:

SK+ Synthetic fabric backing

Color:

Natural / Beige

Density:

1.68 g/cm<sup>3</sup>

**Surface Protection:** 

Protection foil on both sides

Traceability:

Fabricator's label including lot number on each sheet

**Certificates:** 

ISO 9001 and ISO 14001

Dimensions (length x width):

3000 mm x 1500 mm

| Product Code   | Fiber-free Thickness [mm] |       |
|----------------|---------------------------|-------|
| 40.670.5150.23 | 2.3                       | ±0.23 |
| 40.670.5150.30 | 3.0                       | ±0.30 |