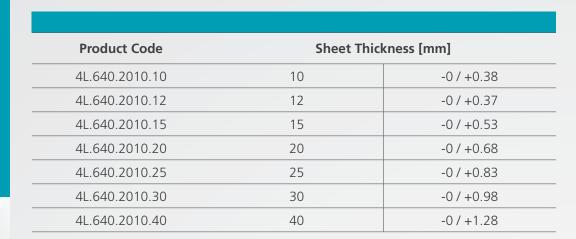

## AGRU PVDF-el ESD Sheet Pressed



**Raw Material:** PVDF-el ESD Polymer

Color:

Black

**Density:** 1.78 g/cm<sup>3</sup>

Traceability:

Fabricator's label including lot number on each sheet

**Certificates:** 

ISO 9001 and ISO 14001

**Dimensions (length x width):** 2000 mm x 1000 mm

All information and statements submitted on this paper are based on our current knowledge and experience. In view of the many factors that may affect processing and application, these data do not relieve users from the responsibility of carrying out their own tests and experiments; neither do they imply any legally binding assurance of certain properties or of suitability for a specific purpose. It is the responsibility of those to whom we supply our products to ensure that any proprietary rights and existing laws, standards and legisla