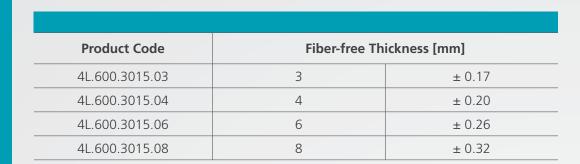

## AGRU PVDF-el ESD Sheet Plain

**EXTRUDED** 



Raw Material:

PVDF-el ESD Polymer

Color:

Black

**Density:** 

1.78 g/cm<sup>3</sup>

**Surface Protection:** 

Protection foil on both sides

Traceability:

Fabricator's label including lot number on each sheet

**Certificates:** 

ISO 9001 and ISO 14001

**Dimensions (length x width):** 3000 mm x 1500 mm

All information and statements submitted on this paper are based on our current knowledge and experience. In view of the many factors that may affect processing and application, these data do not relieve users from the responsibility of carrying out their own tests and experiments; neither do they imply any legally binding assurance of certain properties or of suitability for a specific purpose. It is the responsibility of those to whom we supply our products to ensure that any pro