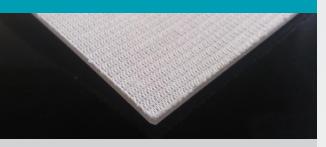

## AGRU PVDF Sheet Fabric-backed

## **EXTRUDED**

**Raw Material:** PVDF Homopolymer

**Fabric Backing:** PGW - Polyester fabric

Color

Natural / opaque

**Density:** 1.78 g/cm<sup>3</sup>

Traceability:

Fabricator's label including lot number on each sheet

**Certificates:** 

ISO 9001 and ISO 14001

**Dimensions (length x width):** 3000 mm x 1500 mm

| <b>Product Code</b> | Fiber-free Thickness [mm] |        |
|---------------------|---------------------------|--------|
| 30.610.3015.03      | 3                         | ± 0.30 |
| 30.610.3015.04      | 4                         | ± 0.40 |