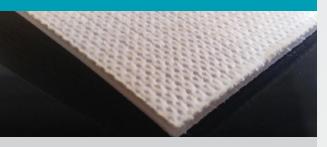

## AGRU PFA HP Sheet-Backed Fabric

EXTRUDED, ROLLED

Raw Material: PFA HP Polymer

**Fabric Backing:** 

GGS - Glass fiber fabric

Color:

Natural / transparent

Density:

2.15 g/cm<sup>3</sup>

**Surface Protection:** 

Protection foil on both sides

**Traceability:** 

Fabricator's label including lot number on each sheet

**Certificates:** 

ISO 9001 and ISO 14001

Dimensions (length x width):

10000 mm x 1250 mm

| Product Code   | Fiber-free Thickness [mm] |        |
|----------------|---------------------------|--------|
| 4H.681.1125.23 | 2.3                       | ± 0.23 |

All information and statements submitted on this paper are based on our current knowledge and experience. In view of the many factors that may affect processing and application, these data do not relieve users from the responsibility of carrying out their own tests and experiments; neither do they imply any legally binding assurance of certain properties or of suitability for a specific purpose. It is the responsibility of those to whom we supply our products to ensure that any proprietary rights and existing laws, standards and legislation are observed. The statements about all product relevant properties in our valid catalogs, documents and price lists have to be considered.