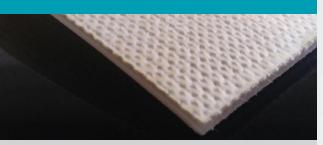

## AGRU FEP Sheet Fabric-Backed

**EXTRUDED** 

**Raw Material:** AGRU FEP Polymer

**Fabric Backing:** 

GGS - Glass fiber fabric

Color:

Natural / transparent

**Density:** 

2.15 g/cm<sup>3</sup>

**Surface Protection:** 

Protection foil on both sides

Traceability:

Fabricator's label including lot number on each sheet

**Certificates:** 

ISO 9001 and ISO 14001

Dimensions (length x width):

2000 mm x 1250 mm

| Product Code   | Fiber-free Thickness [mm] |        |
|----------------|---------------------------|--------|
| 4F.680.2012.08 | 0.8                       | ± 0.08 |
| 4F.680.2012.23 | 2.3                       | ± 0.23 |