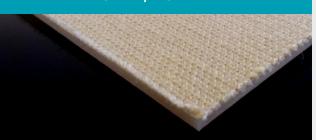

## AGRU ECTFE Sheet Fabric-Backed

EXTRUDED, ROLLED

Raw Material:

AGRU ECTFE Homopolymer

Fabric backing:

SK+ Synthetic fabric backing

Color:

Natural / Beige

Density:

1.68 g/cm<sup>3</sup>

**Surface Protection:** 

Protection foil on both sides

Traceability:

Fabricator's label including lot number on each sheet

**Certificates:** 

ISO 9001 and ISO 14001

Dimensions (length x width):

3000 mm x 1500 mm

| Product Code   | Fiber-free Thickness [mm] |       |
|----------------|---------------------------|-------|
| 40.670.5150.23 | 2.3                       | ±0.23 |
| 40.670.5150.30 | 3.0                       | ±0.30 |