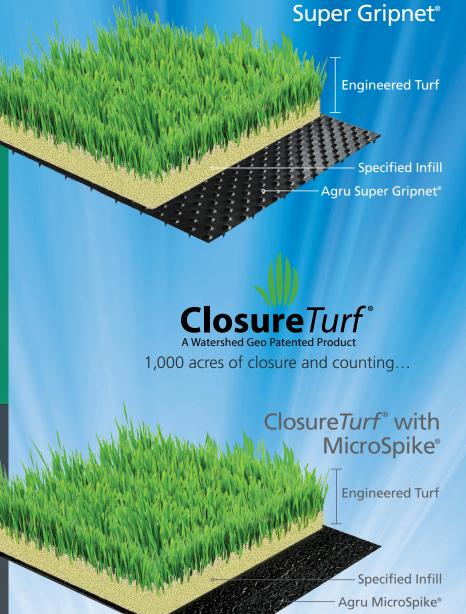

# ADVANCED ENGINEERED CLOSURE SYSTEM

SUBTITLE D CLOSURE SYSTEM FOR IMPOUNDMENTS AND LANDFILLS

### **ELIMINATES NEED FOR ADDITIONAL SOIL**

 Eliminates cover soil above the geosynthetics

## NO SLOPE STABILITY CONCERNS

Eliminates the risk of slope failure

## PROVIDES CLEAN RUNOFF

 Clean storm water runoff wherever product is installed

## FASTER INSTALLATION

Installs 50% faster than traditional closure

## IO MOWING/CONTINUAL MAINTENANCE

Reduces annual maintenance costs by approximately 90%

35 acre landfill closure in Connecticut, topped

Closure Turf® with

agruamerica.com

with 5 acre solar array.

Chris Eichelberger 330-606-8970 ceichelberger@agruamerica.com