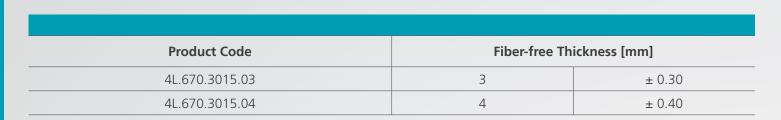

Surface Protection: Protection foil

on both sides

Traceability: Fabricator's label including lot number on each

sheet

Certificates: ISO 9001 and ISO

14001

Dimensions (length x width): 3000 mm x 1500 mm

All information and statements submitted on is paper are based on our current knowledge and experience. In view of the many factors that may affect processing and application, these data do not relieve users from responsibility of carrying out their own tests and experiments; niether do they imply any legally binding assurance of certain properties or of suitability for a specific purpose. It is the responsibility of those to whom we supply our products to ensure that any proprietery rights and existing laws, standards, and legislation are observed. The statements about all product relevant properties in our valid catalogues, documents and price lists have to be considered.