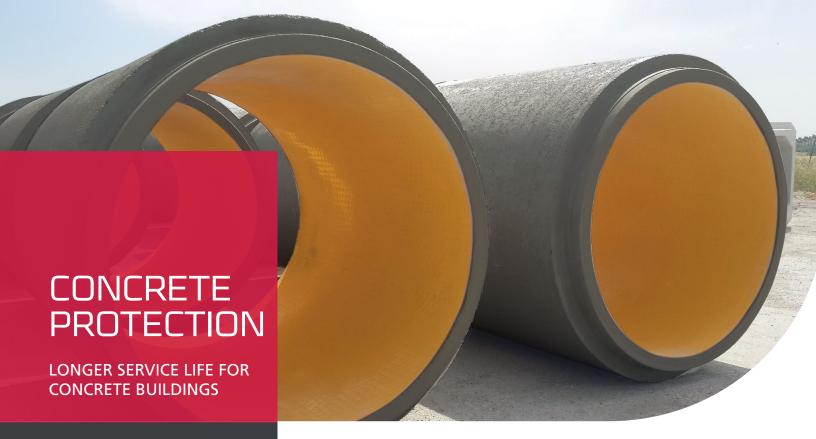

#### **CONCRETE PROTECTION**

#### **PROTECTIVE LINERS**

Concrete protective liners and assembly profiles made of PE, PP, PVDF and ECTFE for the protection of your concrete structures from wear and chemical corrosion.