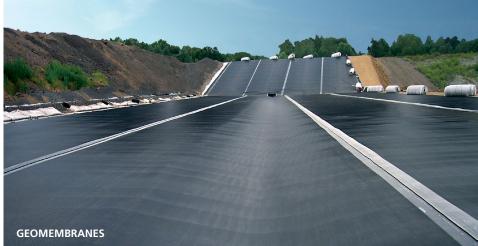

#### **LINING SYSTEMS**

#### LINER / GCL / GEOCOMPOSITE / TEXTILE / TUNNELS

Geomembranes made of HDPE, VLDPE, LLDPE and FPP as well as drainage systems made of PE and PP for the use in landfills, tunnels, ponds, hydraulic engineering.