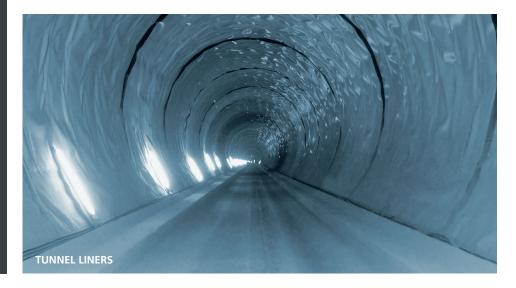

#### **LINING SYSTEMS**

#### LINER / GCL / GEOCOMPOSITE / TEXTILE / TUNNELS

Geomembranes made of HDPE, VLDPE, LLDPE and FPP as well as drainage systems made of PE and PP for the use in landfills, tunnels, ponds, hydraulic engineering.

#### **CORROSION PROTECTION**

Tunnel liners protect the inner concrete shell from aggressive mountain water