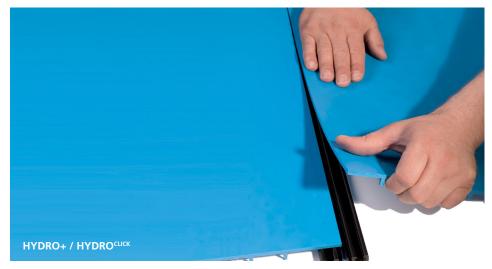

#### **LINING SYSTEMS**

#### LINER / GCL / GEOCOMPOSITE / TEXTILE / TUNNELS

Geomembranes made of HDPE, VLDPE, LLDPE and FPP as well as drainage systems made of PE and PP for the use in landfills, tunnels, ponds, hydraulic engineering.