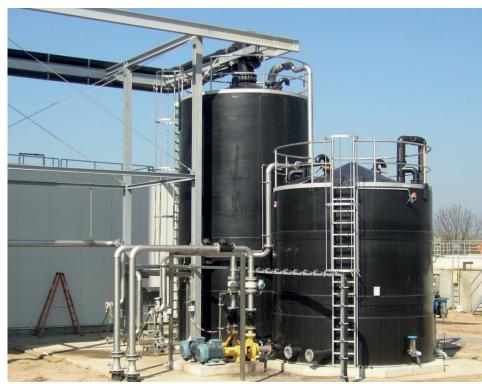

#### **CONCRETE PROTECTION**

#### **PROTECTIVE LINERS**

Concrete protective liners and assembly profiles made of PE, PP, PVDF and ECTFE for the protection of your concrete structures from wear and chemical corrosion.