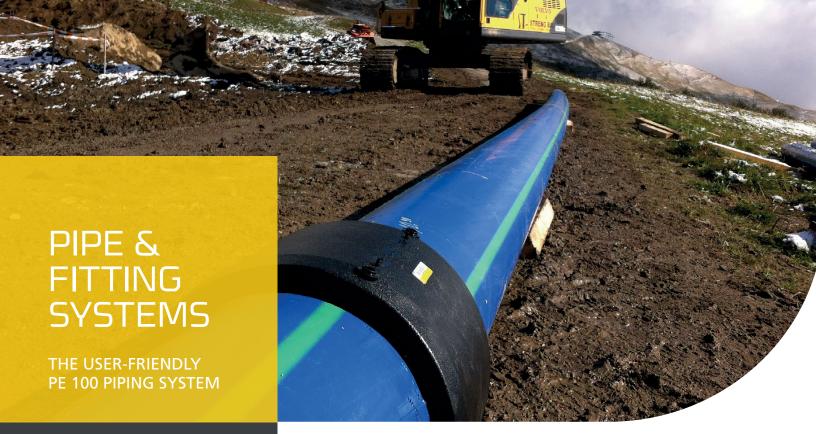

## One Stop Shopping

**PIPE & FITTING** 

#### SYSTEMS

PE 100 piping systems for gas and potable water distribution as well as sewage water disposal. PE 100-RC piping systems for trenchless and sandbed-free installation available in dimensions up to OD 2500 mm.