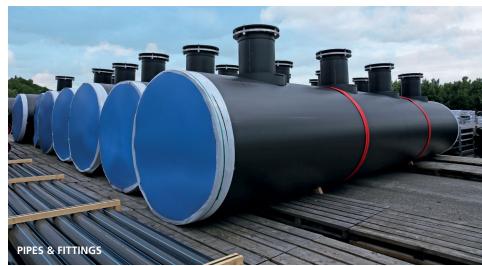

## One Stop Shopping

**PIPE & FITTING** 

#### SYSTEMS

PE 100 piping systems for gas and potable water distribution as well as sewage water disposal. PE 100-RC piping systems for trenchless and sandbed-free installation available in dimensions up to OD 2500 mm.

#### **ONE STOP SHOPPING**

Pipes and fittings from one factory for maximum accuracy of fit

#### **MAINTENANCE FREE PIPEWORK**

Welded joints and PE 100-RC ensure high operational reliability