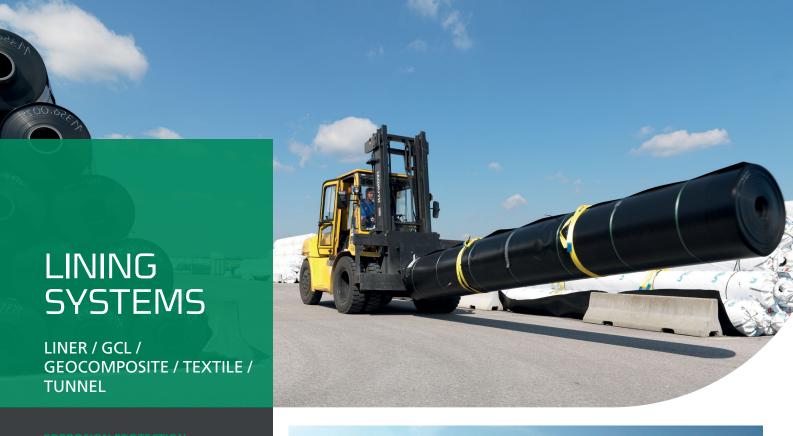

#### **LINING SYSTEMS**

#### LINER / GCL / GEOCOMPOSITE / TEXTILE / TUNNELS

Geomembranes made of HDPE, VLDPE, LLDPE and FPP as well as drainage systems made of PE and PP for the use in landfills, tunnels, ponds, hydraulic engineering.