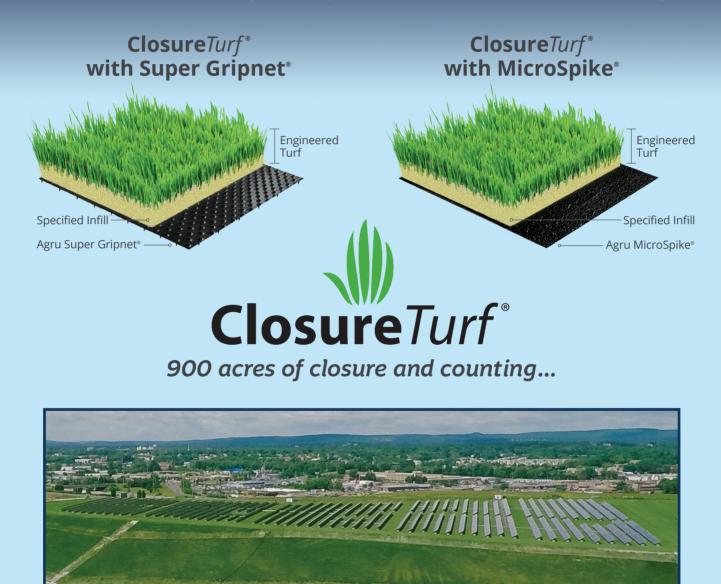

## Advanced Engineered Closure System

Subtitle D Closure System for Impoundments and Landfills

35 acre landfill closure in Connecticut, topped with five acre solar array.

AgruAmerica.com Chris Eichelberger ceichelberger@agruamerica.com 330-606-8970 • 800-373-2478